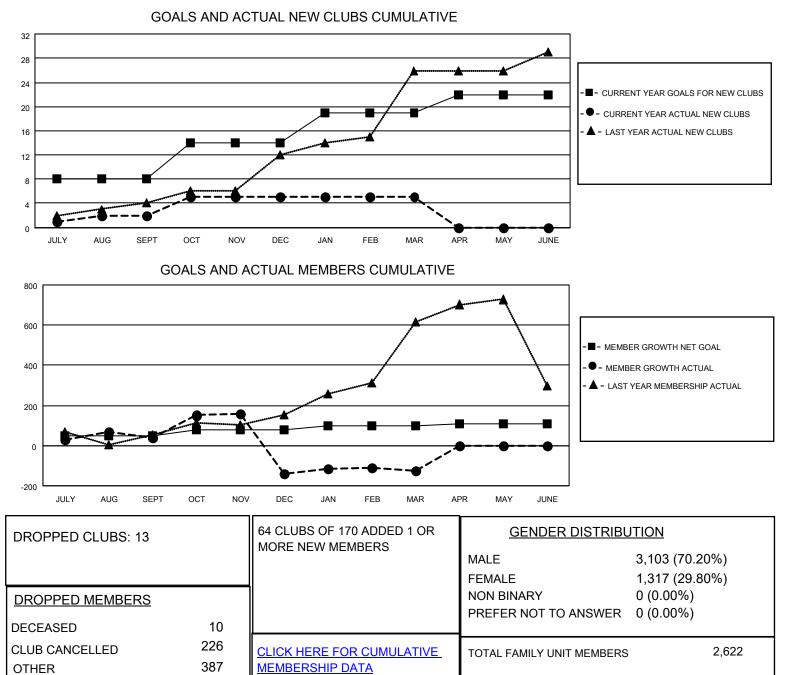

## LOCATION INDIA

District 321 D

Results as of: 3/31/2023

| Clubs                 |               |           |               | Members               |                         |                         |                                                    |
|-----------------------|---------------|-----------|---------------|-----------------------|-------------------------|-------------------------|----------------------------------------------------|
| RESULTS FOR 2022-2023 |               |           |               | RESULTS FOR 2022-2023 |                         |                         |                                                    |
| QUARTER               | NEW CLUB GOAL | NEW CLUBS | DROPPED CLUBS | QUARTER MEM           | IBER GROWTH NET<br>GOAL | MEMBER GROWTH<br>ACTUAL | DROPPED<br>MEMBERS ACTUAL<br>(including transfers) |
| JULY/AUG/SEPT         | 8             | 2         | 2             | JULY/AUG/SEPT         | 50                      | 186                     | 134                                                |
| OCT/NOV/DEC           | 6             | 3         | 9             | OCT/NOV/DEC           | 30                      | 238                     | 401                                                |
| JAN/FEB/MAR           | 5             | 0         | 2             | JAN/FEB/MAR           | 20                      | 118                     | 88                                                 |
| APR/MAY/JUNE          | 3             | 0         | 0             | APR/MAY/JUNE          | 10                      | 0                       | 0                                                  |

TOTAL

© Copyright 2023, Lions Clubs International, All Rights Reserved.

623

1,572

FAMILY MEMBERS PAYING HALF DUES